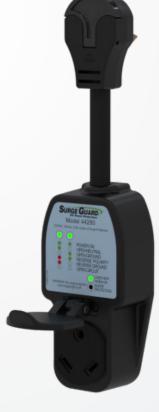

30 Amp Premium & 30 Amp Site Circuit Tester & Reverse Polarity Detector

### **30 Amp** Tests for and Indicates:

- Reverse polarity detection
- Open neutral
- Open ground
- Open circuit/no power
- Overheating plug/receptacle
- Surge protector