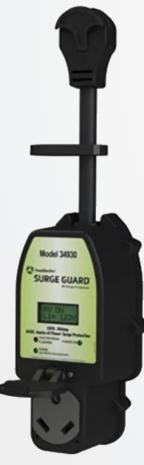

30 Amp Premium & 30 Amp Site Circuit Tester & Reverse Polarity Detector

#### 30 Amp Premium Continuously monitors and displays: Voltage and amp draw (RMS) Tests for and Indicates:

- Reverse polarity detection
- Open neutral
- Open ground
- Open circuit/no power
- Overheating plug/ receptacle
- Multi-mode surge suppression
- 128 second reset delay protect A/C compressor
- New LCD display
- Auto reset on power restoration
- Anti-theft locking ring