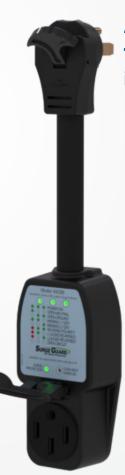

## 50 Amp Tests for and indicates:

- Reverse polarity detection
- Open neutral
- Open ground
- Open circuit/no power
- Missing leg 1/leg 2 voltage
- Overheating plug/ receptacle
- Surge protector

Open 8:30am - 5pm Coast to Coast 800-800-2811 www.go-usg.com