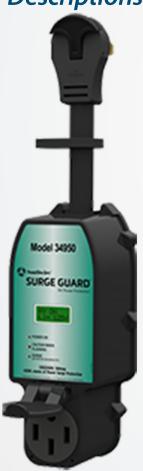

## **Descriptions:**

**50 Amp Premium**Continuously monitors and displays:

Voltage and amp draw (RMS)

**Tests for and Indicates:** 

- Reverse polarity detection
- Open neutral
- Open ground
- Open circuit/no power
- Overheating plug/ receptacle
- RV side open neutral protection
- Multi-mode surge suppression
- 128 second reset delay protect A/C compressor
- New LCD display
- Auto reset on power restoration
- Anti-theft locking ring