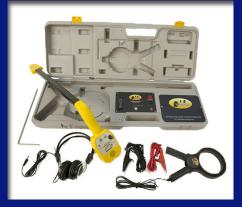

PRO871C

**Catalog Number: PRO871C** 

Underground Cable Locator with Inductive Clamp **Product Type:** 

## **Description:**

The Pro871C has increased inductive capability with the IC4 inductive clamp, injecting 5 times more tracing power into a cable than original models. Inductive locating (clamp or broadcast) allows noncontact connection of tracing signal over active electrical circuits, avoiding dangerous electrical voltages or expensive sub-contractor fees.

## **Specifications:**

- Design for Enhanced Inductive Locating
- Two Direct Connection Frequencies (2 kHz, 33 kHz)
- Two Inductive Modes, Antenna or Tuned Inductive Clamp IC4
- Passive 50/60Hz AC Tracking
- Selectable Null or Peak Reception for Pinpointing
- Stereo Headset
- Audible (speaker or Headset or Visual Signal Indicators)
- Low Battery Indicator
- Slim, Custom-Molded Steel Spine Case
- Weight/Size: 8 pounds, 29 x 12 x 5