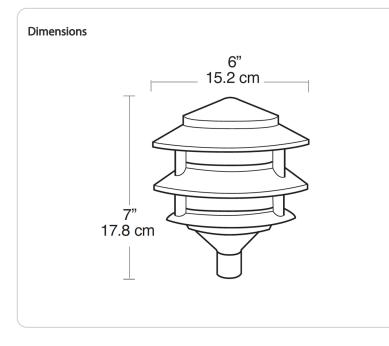

A |  |
| Shape/Size               | N/A      | 208V            | N/A |  |
| Base                     | N/A      | 240V            | N/A |  |
| ANSI                     | N/A      | 277V            | N/A |  |
| Hours 750                |          | Input Watts N/A |     |  |
| Lamp Lumer               | ns 1,220 |                 |     |  |
| Efficacy                 | N/A      |                 |     |  |

# Optical

#### Lamp:

Incandescent lamp not supplied. Medium base A-19 lamps, 120V. 75 watt max.

#### Other

#### Buy American Act Compliance:

RAB values USA manufacturing! Upon request, RAB may be able to manufacture this product to be compliant with the Buy American Act (BAA). Please contact customer service to request a quote for the product to be made BAA compliant.

# LL322VG





# Features

Rugged die cast aluminum housing with durable powder coating Socket with all copper electrical parts and 20" leads

Quick and secure installation with one corrosion-proof screw

Threaded, gasketed globes for durable weatherproofing and easy relamping

12" color matched mounting stem with 1/2" threads available Includes easy mounting 1/2" threaded nipple