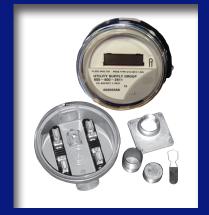

## **Description:**

Meter kit is easily mounted to most unmetered pedestals, power outlets or panels with components provided. Kit includes meter socket with top or bottom access, SSEM 240 volt meter, 1" hub, 1" closure plug, 1" close nipple, sealing ring and plastic pad lock seal. Professional installation recommended.

## Specifications:

- For use on 240 Volt, 3 wire (2 hot's & 1 neutral), single phase systems ONLY
- 100 Amp rated meter socket, round, cast aluminum
- 1" Hub fits Heritage, Midwest & GE equipment (other manufacturers hubs available)
- SSEM solid-state meter with LCD read out
- · Aluminum snap-type sealing with tamper-proof seal
- Unit Weight: 5 lbs