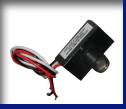

## **Description:**

360 degree, fixture field mounts to top of pedestal with Heritage 1" hub and reducer provided. Power from existing 20 amp receptacle or separate circuit breaker. Dusk-to-dawn photo-electric control sold separately. Energy Efficient LED bulb included.