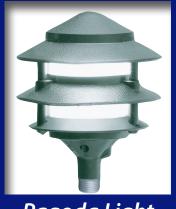

Pagoda Light

**Optional Photocell** 

Catalog Number: PLK-LED

**Product Type:** Lighting

## **Description:**

360 degree, fixture field mounts to top of pedestal with Heritage 1" hub and reducer provided. Power from existing 20 amp receptacle or separate circuit breaker. Dusk-to-dawn photo-electric control sold separately. Energy Efficient LED bulb included.

## **Specifications:**

- Voltage: 120v AC
- Light Source: 7w LED
- Lumens: 450
- 3000K
- Bulb: 7w LED, E26 medium base, 25,000 hour life, Dimmable
- Fixture: 3-tier, cast aluminum, clear glass lens
- Color: Green (other colors available)
- Dimensions: 6.0" diameter 8.5" high
- Weight: 3 lbs