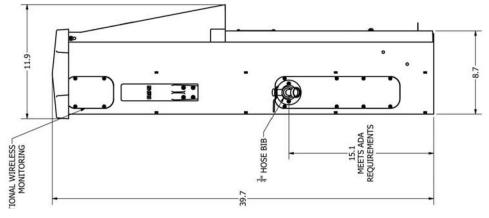

## **Specifications:**

- UL listed 125 amp 120/240 power outlet
- Lockable type 3R molded enclosure for durable outdoor use. Approximately 12" x 12" x 40"
- #6-350MCM loop feed lug landing assembly
- 125 Amp Four pole circuit breaker interior
- Optional second 125 Amp interior available for additional loads
- Both interiors accept BR type plug in breakers.
- 50/30/20 amp GF receptacle & circuit breaker configuration
- 4 Watt LED internal light with photo electric control

## **Optional Features:**

- Electronic meter for sub-metered or remote read applications
- Optional Ring-less or Ring-type meter socket with line side barrier for utility connected applications. (Single sided only)
- Configurable for single or double sided applications
- Communications: CATV or Ethernet
- Single or dual water hose bibs, back-flow preventer
- Mounting Options: Pad Mount, Direct burial or Post Mounted (which allows for quick disconnect in flooded areas)