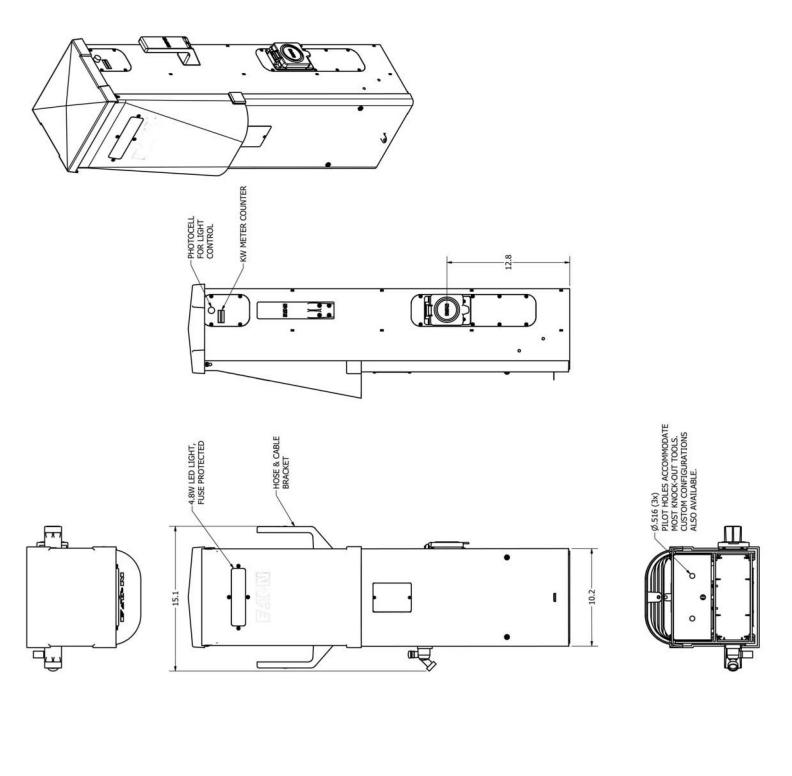

## **Specifications:**

- UL listed 125 amp 120/240 power outlet
- Lockable type 3R molded enclosure for durable outdoor use. Approximately 12" x 12" x 40"
- #6-350MCM loop feed lug landing assembly
- 125 Amp Four pole circuit breaker interior
- Optional second 125 Amp interior available for additional loads
- Both interiors accept BR type plug in breakers.
- 50/30/20 amp GF receptacle & circuit breaker configuration
- 4 Watt LED internal light with photo electric control

## **Optional Features:**

- Electronic meter for sub-metered or remote read applications
- Optional Ring-less or Ring-type meter socket with line side barrier for utility connected applications. (Single sided only)
- Configurable for single or double sided applications
- Communications: CATV or Ethernet
- Single or dual water hose bibs, back-flow preventer
- Mounting Options: Pad Mount, Direct burial or Post Mounted (which allows for quick disconnect in flooded areas)