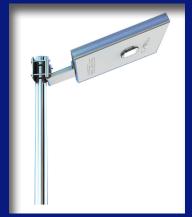

## **Description:**

Solar powered area light fixture. Features an anodized aluminum, marine-grade housing with integral solar panel, LED light source, encapsulated battery. Operates automatically dusk-to-dawn with photo-electric control and has high and low dimming proximity sensor for power conservation. Includes bracket and stainless steel mounting hardware for post or flat mounting.

## **Specifications:**

- Light Source: 5 watt, (54) CREE LEDs, 6500K color
- Lumens: 420
- Battery: 12 volt, sealed lithium, 8Ah
- Solar Panel: 8 watt, Mono-cystilline
- Estimated Run Time: Low ~16 hours; High ~8 hours (based on solar charging condition)
- Mounting Height: ~10-12 feet
- Spacing: ~25-30 feet
- Dimension: Fixture
- Weight: 12lbs