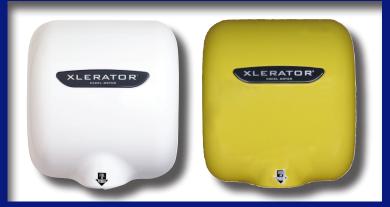

XLW

Catalog Number: XLW

**Product Type:** Hand Dryer

## **Description:**

The XLERATOR hand dryer uses a breakthrough in hand drying technology. Provides 3-times-faster hand drying power. Hands are completely dry in 10 to 15 seconds. Secondary wiping is not an issue with this unit. These units are ready for use 24/7, are virtually maintenance free and come with a 5 year manufacturer's warranty. The XLERATOR is truly the best value on the market!

## Specifications:

- Available in 120v (12.5 amp); 208v (7 amp); 240v (6.5 amp) or 277v (5.5 amp). Wire directly to circuit breaker in nearest panel.
- Durable outer covers available in power-coated white or chrome plated die cast zinc, and brushed stainless steel. Custom colors and logos available. KOA yellow available.
- (2) Tamperproof, chrome plated mounting bolts included. Cover has tamperproof screws.
- No-touch activation provided by infrared optical sensor
- 900 watt 135 degree heating element with "on-off" switch for added energy savings and comfort
- Air velocity of 16,000 LPM (linear feet per minute), adjustable for noise reduction and comfort
- Recommended mounting heights: Men 43", Women 41", Teenagers 39", Children 33", Handicapped ADA compliance 35"